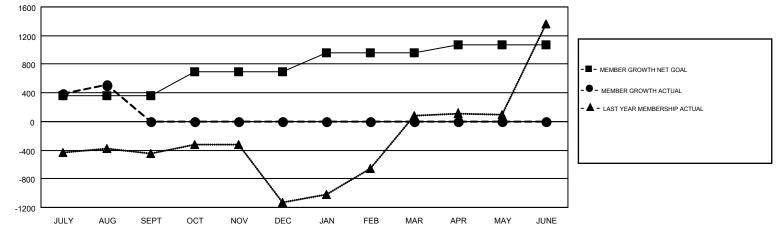

## GMT MONTHLY MEMBERSHIP PROGRESS REPORT

Results as of: 8/31/2018

Multiple District 3233

The state of the s

**LOCATION: INDIA** 

GMT CA 6

| Clubs         |               |             |               | Members               |                           |                         |                                              |  |
|---------------|---------------|-------------|---------------|-----------------------|---------------------------|-------------------------|----------------------------------------------|--|
|               | RESULTS FOR   | R 2018-2019 |               | RESULTS FOR 2018-2019 |                           |                         |                                              |  |
| QUARTER       | NEW CLUB GOAL | NEW CLUBS   | DROPPED CLUBS | QUARTER               | MEMBER GROWTH NET<br>GOAL | MEMBER GROWTH<br>ACTUAL | DROPPED MEMBERS ACTUAL (including transfers) |  |
| JULY/AUG/SEPT | 12            | 26          | 1             | JULY/AUG/SEPT         | 360                       | 805                     | 260                                          |  |
| OCT/NOV/DEC   | 6             | 0           | 0             | OCT/NOV/DEC           | 340                       | 0                       | 0                                            |  |
| JAN/FEB/MAR   | 5             | 0           | 0             | JAN/FEB/MAR           | 265                       | 0                       | 0                                            |  |
| APR/MAY/JUNE  | 4             | 0           | 0             | APR/MAY/JUNE          | 100                       | 0                       | 0                                            |  |

## GOALS AND ACTUAL MEMBERS CUMULATIVE

| DROPPED CLUBS: 1  DROPPED MEMBERS |     | 100 CLUBS OF 627 ADDED 1 OR MORE NEW MEMBERS | GENDER DISTRII<br>MALE<br>FEMALE | ( ( ( ) |              |
|-----------------------------------|-----|----------------------------------------------|----------------------------------|---------|--------------|
| DECEASED                          | 3   | CLICK HERE FOR CUMULATIVE                    | TOTAL FAMILY UNIT MEMBERS        |         | 9,019        |
| CLUB CANCELLED                    | 0   | MEMBERSHIP DATA                              | FAMILY MEMBERS PAYING HALF       |         | <b>5</b> 000 |
| OTHER                             | 257 |                                              |                                  |         | 5,088        |
| TOTAL                             | 260 |                                              | 5023                             |         |              |