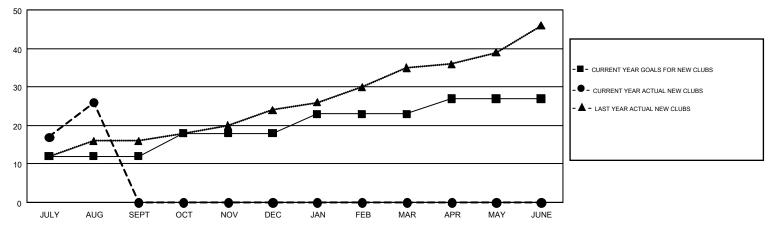

## GMT MONTHLY MEMBERSHIP PROGRESS REPORT

Results as of: 8/31/2018

Multiple District 3233

The state of the s

**LOCATION: INDIA** 

GMT CA 6

| Clubs         |               |             |               | Members               |                           |                         |                                              |  |
|---------------|---------------|-------------|---------------|-----------------------|---------------------------|-------------------------|----------------------------------------------|--|
|               | RESULTS FOR   | R 2018-2019 |               | RESULTS FOR 2018-2019 |                           |                         |                                              |  |
| QUARTER       | NEW CLUB GOAL | NEW CLUBS   | DROPPED CLUBS | QUARTER               | MEMBER GROWTH NET<br>GOAL | MEMBER GROWTH<br>ACTUAL | DROPPED MEMBERS ACTUAL (including transfers) |  |
| JULY/AUG/SEPT | 12            | 26          | 1             | JULY/AUG/SEPT         | 360                       | 805                     | 260                                          |  |
| OCT/NOV/DEC   | 6             | 0           | 0             | OCT/NOV/DEC           | 340                       | 0                       | 0                                            |  |
| JAN/FEB/MAR   | 5             | 0           | 0             | JAN/FEB/MAR           | 265                       | 0                       | 0                                            |  |
| APR/MAY/JUNE  | 4             | 0           | 0             | APR/MAY/JUNE          | 100                       | 0                       | 0                                            |  |

## GOALS AND ACTUAL NEW CLUBS CUMULATIVE